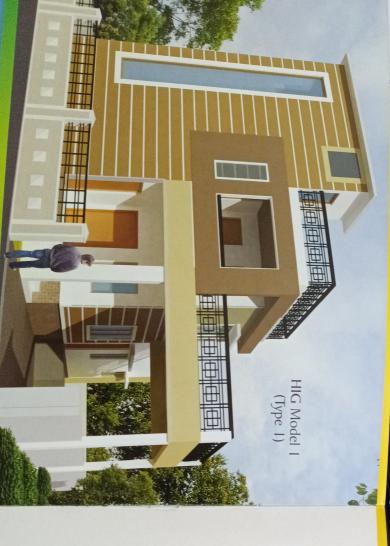

## Specifications

FIRST FLOOR PLAN (TYPE I

RCC framed structure in cement concre Foundation & Super Structure

main walls and 10 cm thick in CM 1:4 for p and 20 cm thick Red Bricks / Fly Ash strength not less than 35 kg/cm²) maso