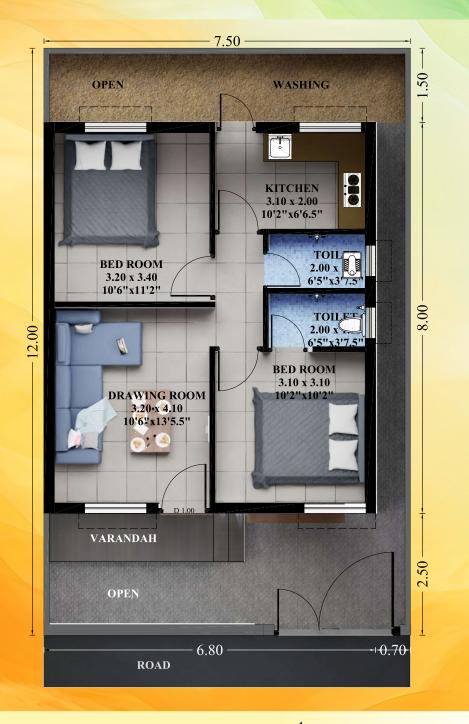

鉖 छत्तीसगढ़ गृह निर्माण मण्डल

एल. आई. जी. भवन LIG HOUSES

Plot Size -

7.50 m X 12.00 m

Plot Area -

90.00 sqm. / 968.40 sqft

Built-up Area

54.40 sqm. / 585.34 sqft

Carpet Area

39.11 sqm. / 420.93 sqft

भवन का अनुमानित मूल्य रूपये 18.60 लाख

> पंजीयन राशि रूपये 50000/-

छत्तीसगढ़ गृह निर्माण मण्डल

EWS HOUSES (ई. डब्ल्यू. एस. भवन)

<page-header> छत्तीसगढ़ गृह निर्माण मण्डल

ई. डब्ल्यू. एस. भवन EWS HOUSES