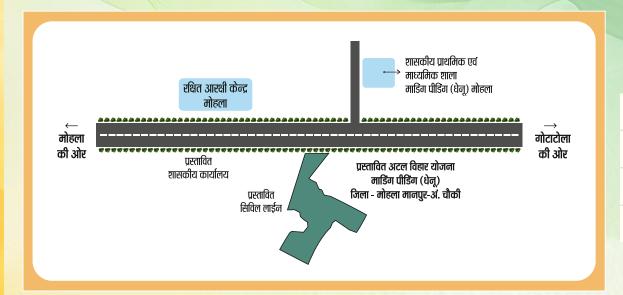

## **LOCATION PLAN**

## प्रस्तावित योजना की दुरी :

- बस स्टैण्ड से दुरी ०३ कि. मी.
- जिला चिकित्सालय से दुरी ०४ कि. मी.
- 🔷 शासकीय महाविद्याालय से दुरी ०५ कि. मी.
- कलेक्टर कार्यालय से दुरी ०५ कि.मी.