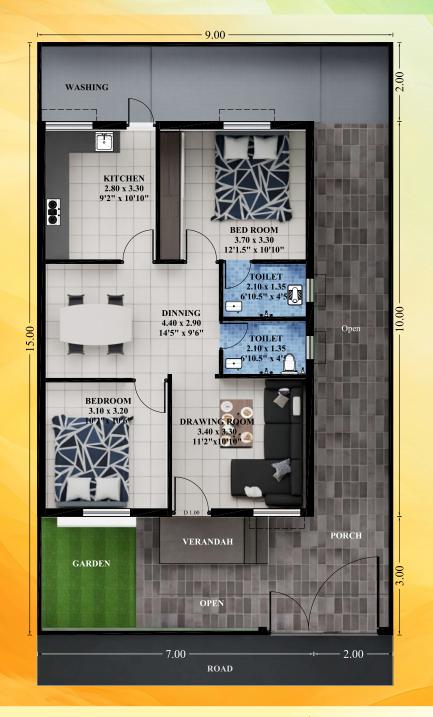

छत्तीसगढ़ गृह निर्माण मण्डल

MIG HOUSES (एम. आई. जी. भवन)

🍑 छत्तीसगढ़ गृह निर्माण मण्डल

एम. आई. जी. भवन MIG HOUSES

Plot Size -

9.00 m x 15.00 m

Plot Area -

135.00 sqm. / 1452.60 sqft

Built-up Area

70.00 sqm. / 753.20 sqft

Carpet Area

58.34 sqm. / 618.48 sqft

भवन का अनुमानित मूल्य रुपये 33.00 लाख

पंजीयन राशि

भवन मूल्य का १० प्रतिशत

LIG HOUSES (एल. आई. जी. भवन)