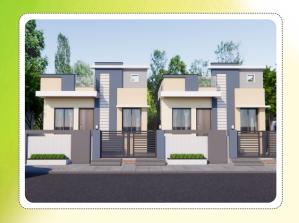

छत्तीसगढ़ गृह निर्माण मण्डल

MIG HOUSES (एम. आई. जी. भवन)

🍑 छत्तीसगढ़ गृह निर्माण मण्डल

एम. आई. जी. भवन MIG HOUSES

Plot Size -

9.00 m x 15.00 m

Plot Area -

135.00 sqm. / 1452.60 sqft

Built-up Area

70.00 sqm. / 753.20 sqft

Carpet Area

58.34 sqm. / 618.48 sqft

भवन का अनुमानित मूल्य रुपये 33.00 लाख

पंजीयन राशि

भवन मूल्य का १० प्रतिशत

LIG HOUSES (एल. आई. जी. भवन)