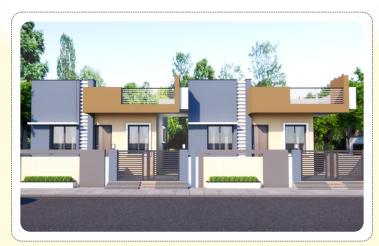

鉖 छत्तीसगढ़ गृह निर्माण मण्डल

एल. आई. जी. भवन LIG HOUSES

Plot Size -

7.50 m X 12.00 m

Plot Area -

90.00 sqm. / 968.40 sqft

Built-up Area

54.40 sqm. / 585.34 sqft

Carpet Area

39.11 sqm. / 420.93 sqft

भवन का अनुमानित मूल्य रूपये 18.60 लाख

> पंजीयन राशि रूपये 50000/-

छत्तीसगढ़ गृह निर्माण मण्डल

EWS HOUSES (ई. डब्ल्यू. एस. भवन)

<page-header> छत्तीसगढ़ गृह निर्माण मण्डल

ई. डब्ल्यू. एस. भवन EWS HOUSES