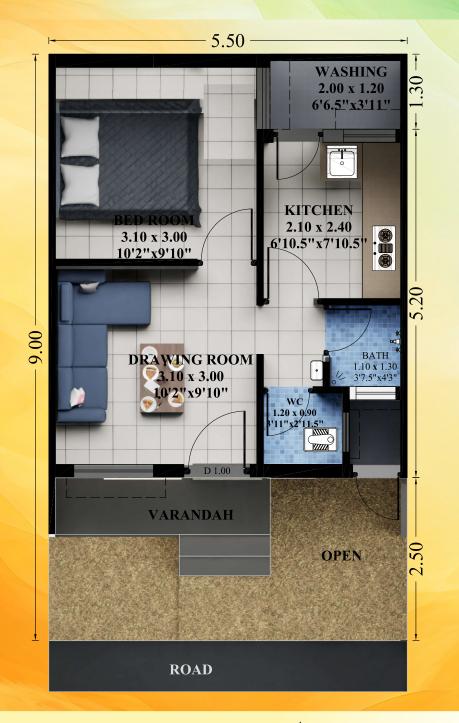

Plot Size -

5.50 m X 09.00 m

Plot Area -

49.50 sqm. / 532.62 sqft

Built-up Area

33.03 sqm. / 355.40 sqft

Carpet Area

25.12 sqm. / 270.34 sqft

भवन का अनुमानित मूल्य

रुपये १०.३० लाख

पंजीयन राशि रूपये 25000/-

छत्तीसगढ़ गृह निर्माण मण्डल