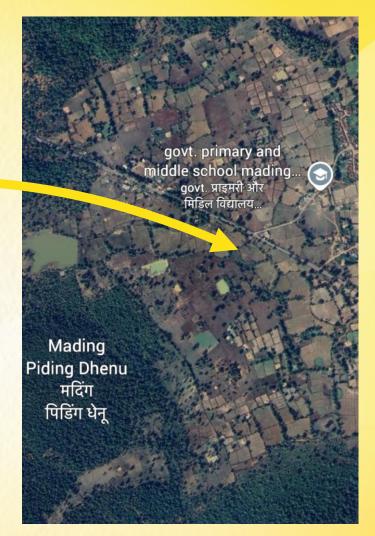

## **LOCATION PLAN**

## प्रस्तावित योजना की दुरी :

- बस स्टैण्ड से दुरी ०३ कि. मी.
- जिला चिकित्सालय से दुरी ०४ कि. मी.
- 🔷 शासकीय महाविद्याालय से दुरी ०५ कि. मी.
- कलेक्टर कार्यालय से दुरी ०५ कि.मी.